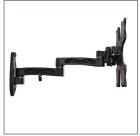

#### **Designed for medium screens** up to 42" (107cm) / 25kg (55lbs)

- Fits screens with VESA® mounting patterns: 75 x 75 to 200 x 200mm
- Features +/-15° tilt and 180° swivel
- 360° screen rotation
- · Distance from wall: Min: 105mm (4.1") Max: 385mm (15.2")
- · Integrated Spirit Level and cable management
- Simple hook-on installation with all mounting hardware included
- Available in Black

Distance from wall: Min: 105mm (4.1") Max: 385mm (15.2")

Features +/-15° tilt, 180° swivel and 360° screen rotation

Integrated Spirit Level for easy on wall levelling

Cable management clip for clean and tidy installation