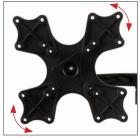

#### **Designed for medium screens** up to 42" (107cm) / 25kg (55lbs)

- Fits screens with VESA® mounting patterns: 75 x 75 to 200 x 200mm
- Features +/-15° tilt and 180° swivel
- 360° screen rotation
- · Distance from wall: Min: 105mm (4.1") Max: 385mm (15.2")
- · Integrated Spirit Level and cable management
- Simple hook-on installation with all mounting hardware included
- Available in Black