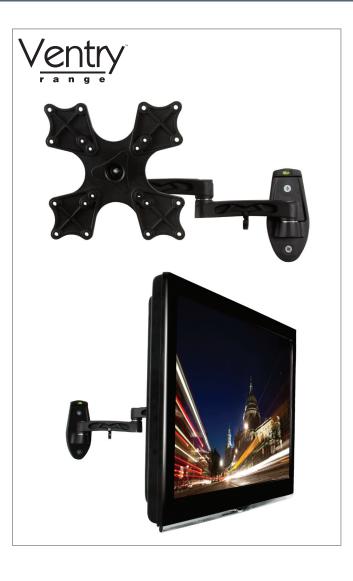

# **Double Arm Flat Screen Wall Mount** with Tilt and Swivel

( eta ) For more information please visit www.btechavmounts.com/BTV504

**BTV504** 

### **Double Arm** Flat Screen Wall Mount with Tilt and Swivel

#### **Designed for medium screens** up to 42" (107cm) / 25kg (55lbs)

- Fits screens with VESA® mounting patterns: 75 x 75 to 200 x 200mm
- Features +/-15° tilt and 180° swivel
- 360° screen rotation
- · Distance from wall: Min: 105mm (4.1") Max: 385mm (15.2")
- · Integrated Spirit Level and cable management
- Simple hook-on installation with all mounting hardware included
- Available in Black

Distance from wall: Min: 105mm (4.1") Max: 385mm (15.2")

Features +/-15° tilt, 180° swivel and 360° screen rotation

Integrated Spirit Level for easy on wall levelling

Cable management clip for clean and tidy installation